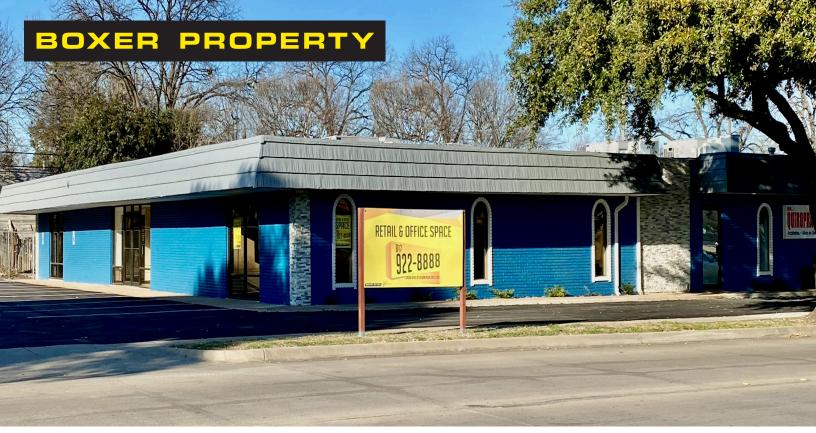

## **405 EAST BOLT STREET** FORT WORTH, TX 76110

**SOUTH FORT WORTH** 

## **BUILDING AMENITIES**

- Across from La Gran Plaza Mall
- 120 Ft of Frontage on Bolt Dr
- On-site Maintenance, leasing & Management
- On Site Bank
- Parking Complimentary

## **AREA AMENITIES**

- Located on Bolt Street off the I-35W service road and across the street from La Gran Plaza Shopping Center
- Over 3,000 retailers, restaurants, and office occupations in the area
- 15 minutes to downtown Fort Worth and CBD
- Located off I-35W between I-20 and I-30